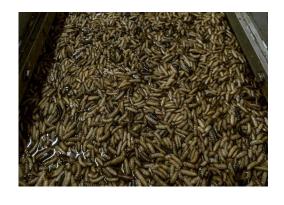

### **Animal Feed Production**

- Animal feed can be produced from food waste dehydration or BSF processing
- Methods established outside of Europe (Asia, USA)
- Legal framework highly restrictive in Europe.