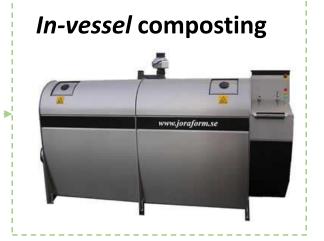

### **Anaerobic Digestion**

**Biochar** (digestate)

Established technology with high potential for innovation

| Capital investment (€m) | 10-20 |
|-------------------------|-------|
| Operational costs (€/t) | 45.9  |
| Product profits (€/t)   | 35.2  |
| Balance (€/t)           | -10.7 |