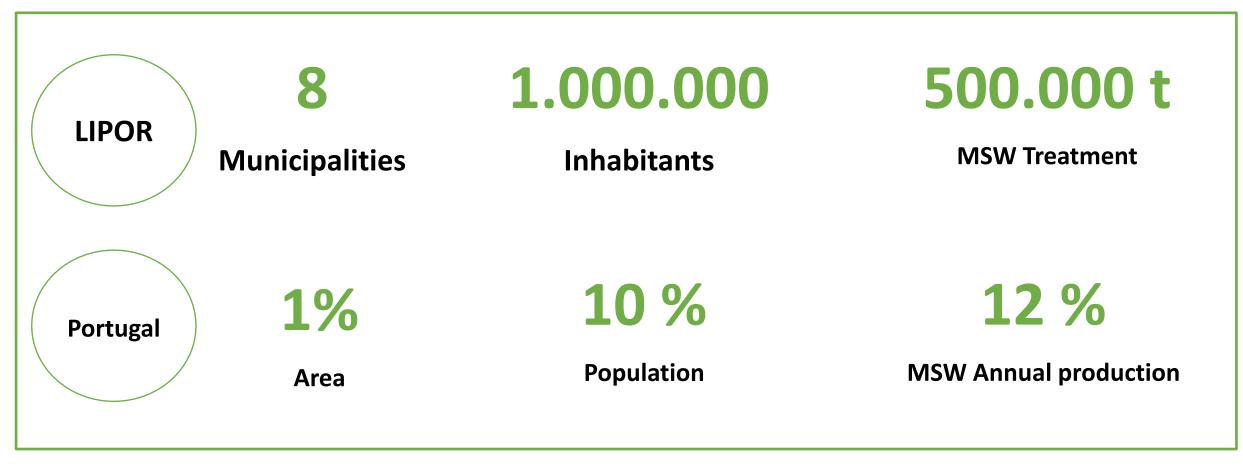

#### PICTURE OF LIPOR

**LIPOR** - Intermunicipal Waste Management of Greater Porto, responsible for the management, recovery and treatment of MSW produced by the 8 Associated Municipalities.

Founded in 1982 as an Association of Municipalities. In 2017, LIPOR celebrated 35 years.