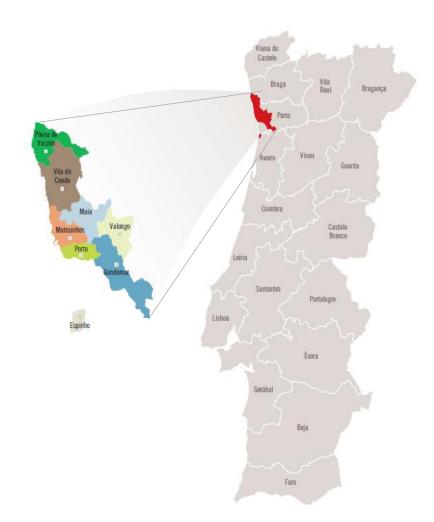

#### PICTURE OF LIPOR

**LIPOR** - Intermunicipal Waste Management of Greater Porto, responsible for the management, recovery and treatment of MSW produced by the 8 Associated Municipalities.

Founded in 1982 as an Association of Municipalities. In 2017, LIPOR celebrated 35 years.