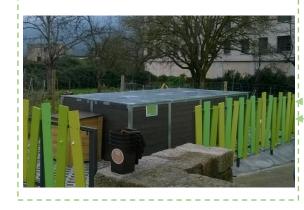

### **Domestic composting**

**Composting islands** 

- Organic waste is treated locally, preventing the need for collection.
- Require the involvement of the citizens / residue producers.