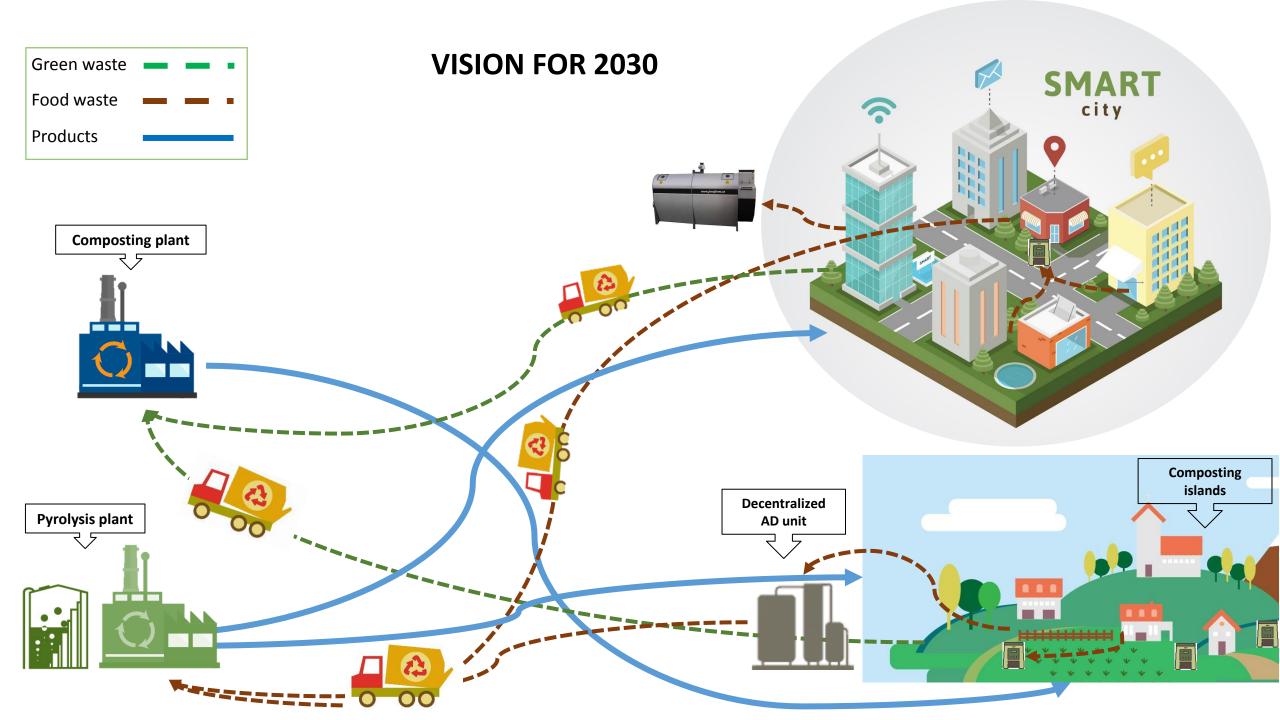

### NEW PERSPECTIVES FOR THE MANAGEMENT OF THE ORGANIC WASTE FRACTION IN GREATER PORTO

### The need to develop organic waste treatment solutions to meet EU goals for 2023 was identified

- Current composting platform not sufficient to treat all organic waste from Greater Porto (>150 kt/y).
- New solutions should be sustainable economically, socially and environmentally.

#### The priority areas for R&D were identified

- Overview of available technologies state of implementation, regulation, estimation of O&M costs and product profits.
- Anaerobic digestion; animal feed production; thermochemical conversion; de-centralized treatment.

### **Developing R&D projects in the identified areas**

- Looking for partners and funding opportunities to develop projects in the priority areas identified.