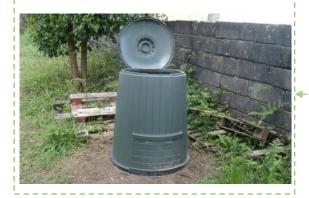

### **Domestic composting**

**Composting islands** 

- Organic waste is treated locally, preventing the need for collection.
- Require the involvement of the citizens / residue producers.