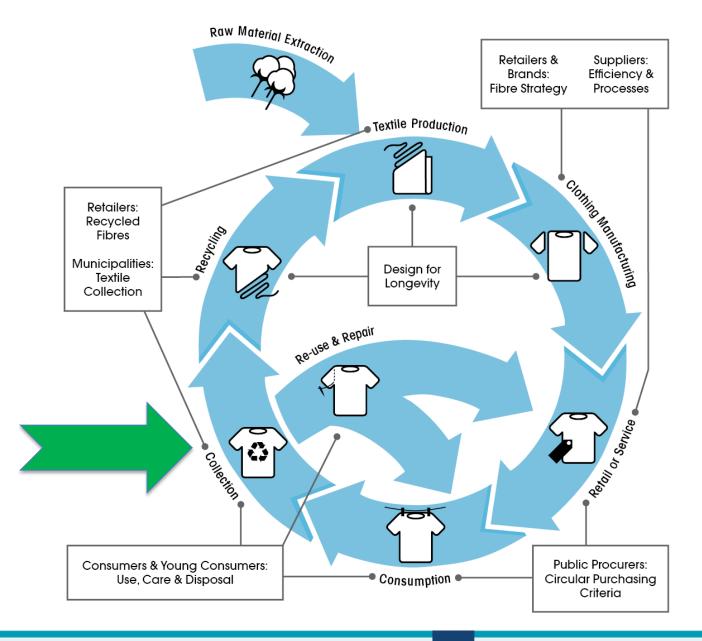

## **Objectives and targets**

- A circular approach to divert clothing waste from landfill and incineration across Europe.
  - Divert over 90 tonnes of clothing waste from landfill and incineration.
  - Reduce the carbon, water and waste footprints of clothing in Europe.
  - Ensure that fewer low grade textiles go to incineration and landfill.
  - Prevent waste in the clothing supply chain.
  - Encourage innovation in resource-efficient design, recycling of textile fibres and service models to encourage business growth in the sector.
  - Influence consumers to buy smarter and use clothing for longer.

## Why should municipalities get involved?

- Environmental impact of textile production
- Circular economy
- European waste directive 2025: member states have to collect or improve collection, not only for rewearable clothes
- Coordination is needed
- Social participation / local employment with collection and sorting
- Transparency on what is happening with collected garments
- Municipalities have to take the lead.

## What will happen in the work package?

- Report -> to be presented by David Watson
- ECAP regional meetings for municipalities
  - NL 20 September
  - Flanders, UK/London, Baltic States, ...
- Guidance on collection -> December 2018
- Information from cities that have good cases is still welcome
- Are you interested in taking part in or hosting a regional meeting, please contact us